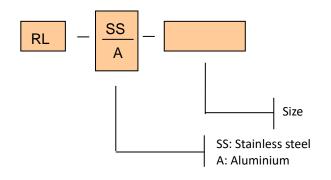

ial projects. It can be wall or ceiling mounted. The body is one piece aluminium or stainless steel and mounts with the included hidden bracket.

#### **Features**

- ·Aluminium or stainless steel construction.
- Wall or ceiling mountable.
- ·Hidden mounting mechanism.
- ·High quality.
- ·Available for standard duct.

#### **Finish**

- •Stainless steel construction. Standard finish is 304 or 316.
- •Aluminium construction. Standard finish is white baked enamel. Special colour finishes.

### **Dimension**





| Order Size | ΦNeck size (mm) |
|------------|-----------------|
| 100        | 100             |
| 125        | 125             |
| 150        | 150             |
| 200        | 200             |
| 250        | 250             |
| 300        | 300             |

## **Order Code**