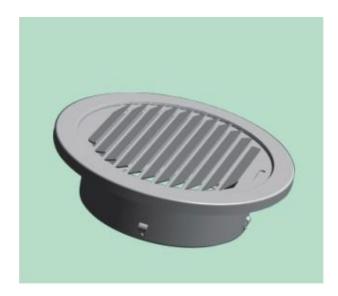

# Model RL Round Louver

Model RL round Louver are designed for exhaust applications for commercial and industrial projects. It can be wall or ceiling mounted. The body is one piece aluminium or stainless steel and mounts with the included hidden bracket.

#### **Features**

- ·Aluminium or stainless steel construction.
- Wall or ceiling mountable.
- ·Hidden mounting mechanism.
- ·High quality.
- ·Available for standard duct.