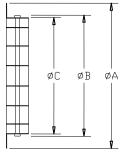

### **Dimension**

| Order Size | ΦNeck size (mm) |
|------------|-----------------|
| 100        | 100             |
| 125        | 125             |
| 150        | 150             |
| 200        | 200             |
| 250        | 250             |
| 300        | 300             |